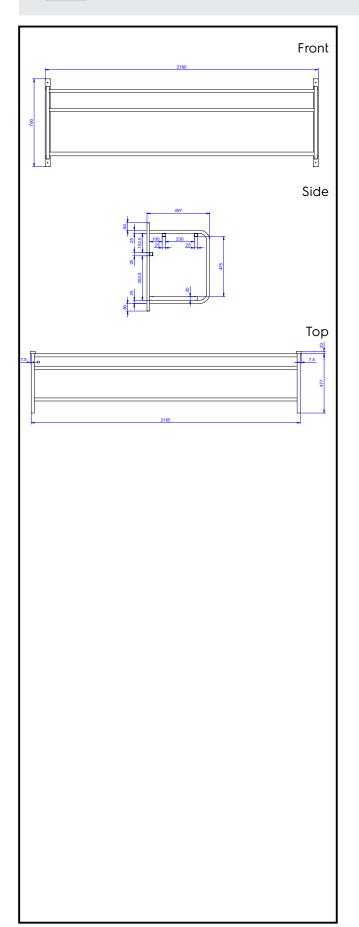

# Accessories Wall mounted shelf for 4 baskets 2180mm

| ITEM #  |  |
|---------|--|
| MODEL # |  |
| NAME #  |  |
|         |  |
| SIS #   |  |
| AIA #   |  |

|    |      | _   |        |
|----|------|-----|--------|
|    | ain  |     | けいいへん  |
| 17 | lain | FEU | ltures |

 Designed to transport 500x500 mm dishwashing baskets.

### Construction

- Capacity: from 1 to 4 baskets (based on model).
- Square section frame 25x25 mm.
- 304 AISI stainless steel construction throughout.

## Sustainability

• Fitted with bottom tray and drain hole.

864358 (DWWS4)

Wall mounted shelf for 4 baskets 2180mm

## **Key Information:**

External dimensions, Width:

**864358 (DWWS4)** 2180 mm

External dimensions,

Depth: 500 mm

External dimensions,

Height: 700 mm Net weight: 20 kg